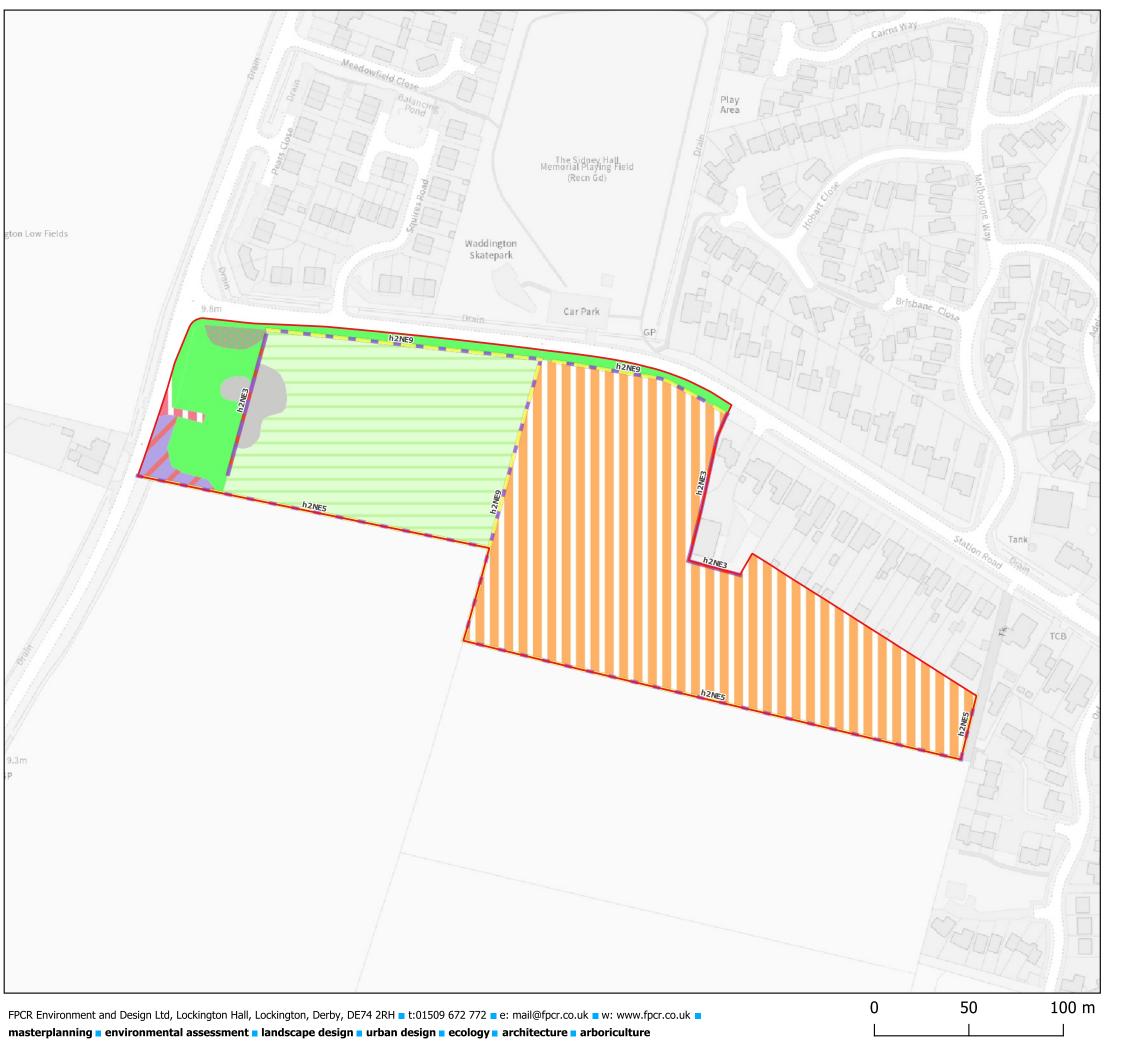

## Key

Site Boundary

## **Baseline Habitats**

Developed land; sealed surface

Modified grassland

Other neutral grassland

Other woodland; broadleaved

Ruderal/Ephemeral

Temporary grass and clover leys

## **Baseline Hedgerows**

Hedge Ornamental Non Native (h2NE3)

Native Hedgerow (h2NE5)

Native Hedgerow Associated with bank or ditch
(h2NE9)

fpcr

fpcr

fpcr

fpcr

Lindum Group

project
Station Road,
Waddington
drawing title
BASELINE HABITATS

 $\bigcirc\hspace{-0.1cm}\bigwedge$ 

LG / LRC

RC issue date 10/5/2023

Figure 1