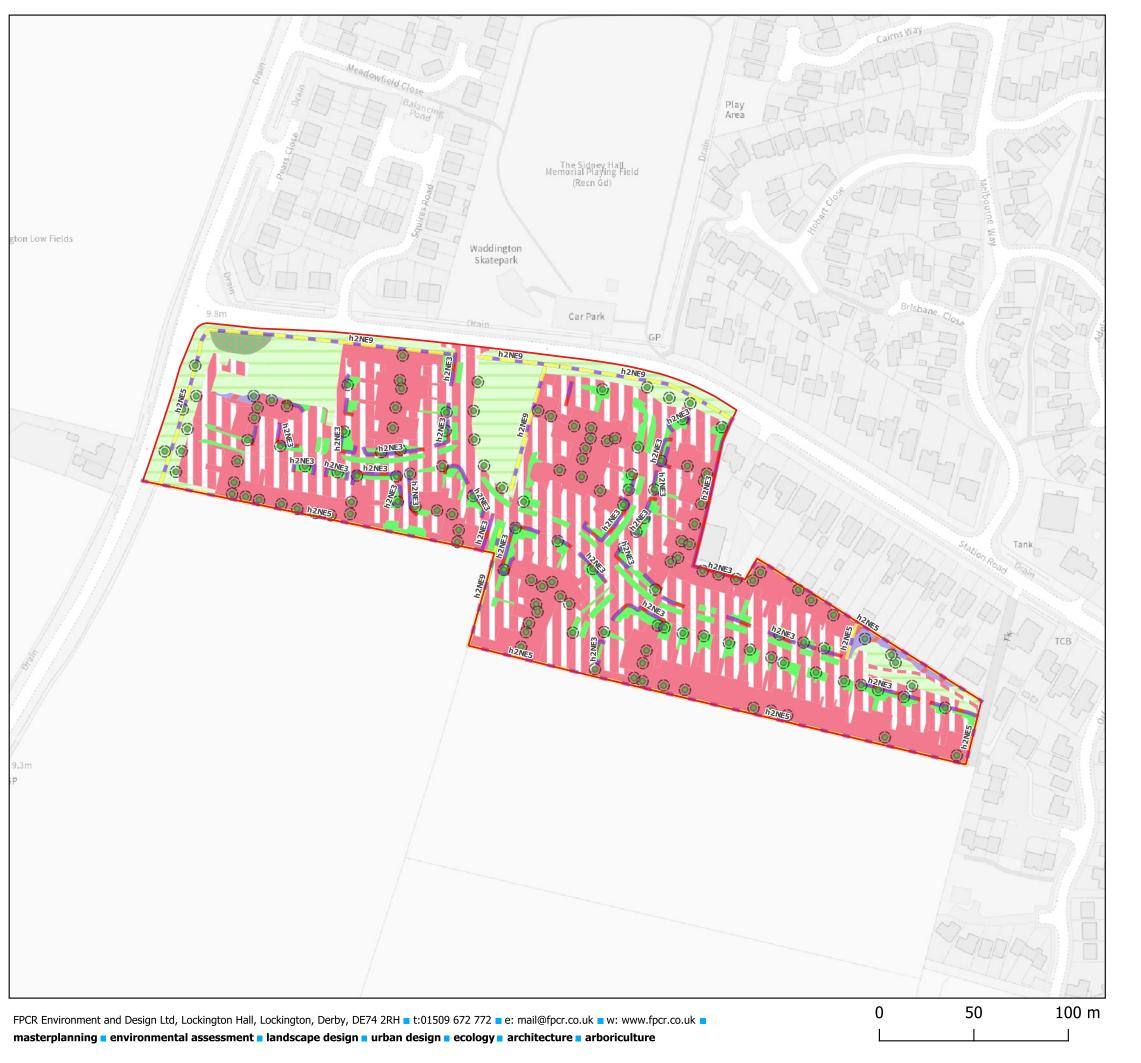

## Key

Northern Parcel

## **Proposed Habitats**

Mixed scrub

Modified grassland

Other neutral grassland

Other woodland; broadleaved

Vegetated garden

## Proposed Hedgerows

Hedge Ornamental Non Native (h2NE3)

Native Hedgerow (h2NE5)

Native Hedgerow ((h2NE5)

## Proposed Trees

Small Tree

Lindum Group

project
Station Road,
Waddington
drawing title
BASELINE HABITATS

 $\Box$ 

LG / LRC

issue date 22/5/2023

Figure 4